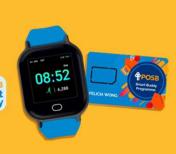

#### Get the Smart **Buddy Watch**

Features include:

- Personalisation
- Fitness tracker
- Stopwatch

#### Tap to Pay

Note: The Smart Buddy card / watch is not recommended for transport use (i.e. MRT and Buses) as full adult fare will be charged.

## The Smart Buddy Watch

It encourages a healthy lifestyle for children and all data can be synced to the POSB Smart Buddy App.

- ✓ Full colour TFT LCD screen with captive touch
- Battery life up to 10 days with normal use
- Water resistant (IP67 rated) and durable