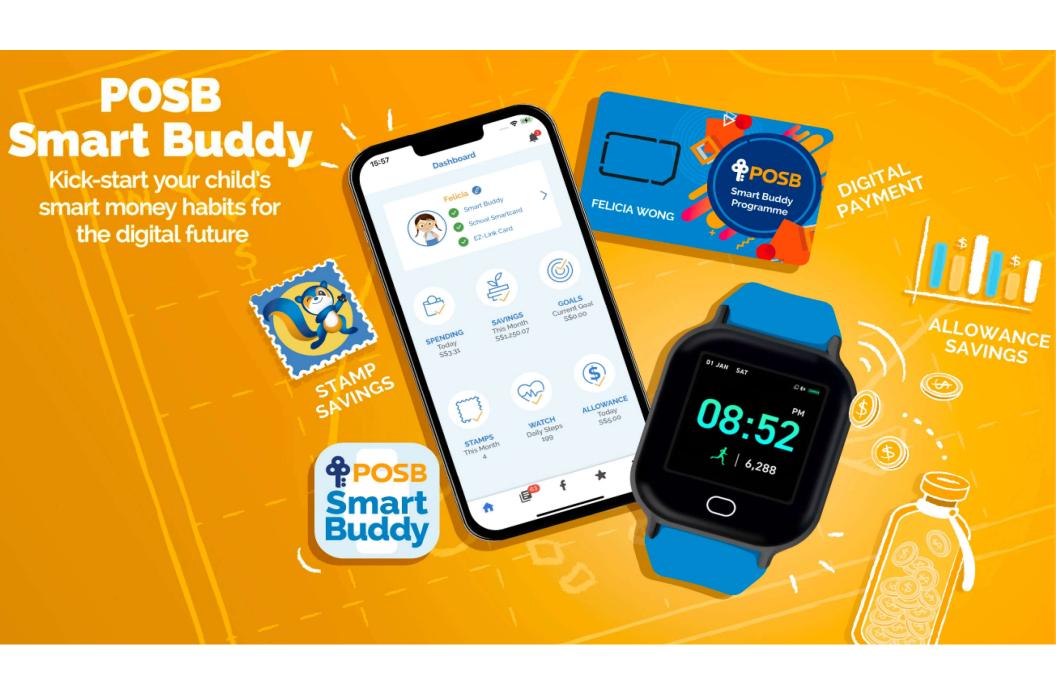

## **Overview: The POSB Smart Buddy Programme**

- Launched in Aug 2017, the POSB Smart Buddy Programme is the World's First In-school Wearable Tech Programme to enable a contactless payments ecosystem to help cultivate sensible saving and spending habits among young students.
- We have an accompanying Smart Buddy mobile app that allows parents to remotely manage their children's spending, savings and even set saving goals for their children, thereby helping their children cultivate saving habits in a digital and interactive way.
- The POSB Smart Buddy Programme also supports students covered under the Financial Assistance Scheme (FAS) providing a unified payment solution for every student.
- Our Smart Buddy NETS payment terminals in schools accept (1) Smart Buddy card / watch, (2) School Smart Cards, EZLink cards and selected NETS Flashpay cards and (3) DBS/POSB NETS contactless debit cards, allowing interoperability across banks.
- The POSB Smart Buddy Programme has since received more than 10 international awards and accolades for innovation, seamless digital payments and excellent customer banking experience.
- In Apr'22, we are the first bank to sign an MOU with MOE to roll-out Smart Buddy e-payment options to all (330+) MOE schools in Singapore by 2025.

## **The Smart Buddy Mobile App**

- The POSB Smart Buddy app enables parent(s) to manage their child's daily finances and parents may create a read-only login access for their child to allow them to also view and track their spending and savings via their own mobile devices.
- The app ultimately serves as a basic personal finance tool for parents (and child) to understand basic spending and savings habits. It also allows the child to set saving goals, track their steps / heart rates and auto-sweep their monthly "savings".
- What's more, if the child misplaces or loses his / her smart buddy watch or card, the parent can disable
  the chip immediately and request for a replacement chip via various bank channels. If the child were using
  a School Smart Card or EZLink card, this would not be possible.

## The Smart Buddy Watch

It encourages a healthy lifestyle for children and all data can be synced to the POSB Smart Buddy App.

- ✓ Full colour TFT LCD screen with captive touch
- Battery life up to 10 days with normal use
- Water resistant (IP67 rated) and durable