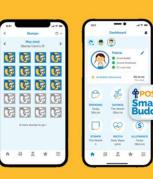

#### Save Regularly with Smiley Stamps

Simply complete 1 stamp card every month to enjoy a 10% bonus!

- Your child may tap his / her Smart Buddy at the bookshop to get Smiley Stamps for SS0.50 each.
- Monitor your child's Stamp Savings on the Smart Buddy app.
- Simply complete 1 Smiley Savings Card (i.e. 20 stamps) per month to receive a 10% bonus!

## **The Smart Buddy Mobile App**

- The POSB Smart Buddy app enables parent(s) to manage their child's daily finances and parents may create a read-only login access for their child to allow them to also view and track their spending and savings via their own mobile devices.
- The app ultimately serves as a basic personal finance tool for parents (and child) to understand basic spending and savings habits. It also allows the child to set saving goals, track their steps / heart rates and auto-sweep their monthly "savings".
- What's more, if the child misplaces or loses his / her smart buddy watch or card, the parent can disable
  the chip immediately and request for a replacement chip via various bank channels. If the child were using
  a School Smart Card or EZLink card, this would not be possible.