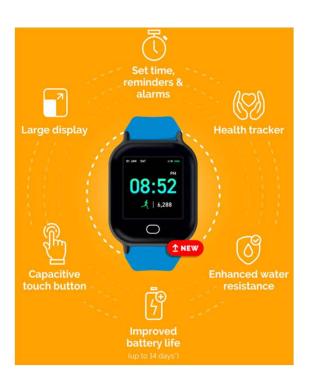

#### Get the Smart **Buddy Watch**

Features include:

- Personalisation
- Fitness tracker
- Stopwatch

## The Smart Buddy Watch

It encourages a healthy lifestyle for children and all data can be synced to the POSB Smart Buddy App.

- ✓ Full colour TFT LCD screen with captive touch
- Battery life up to 10 days with normal use
- Water resistant (IP67 rated) and durable

#### **Features**

- Ø Digital ∕ Analog clock

With the watch, your child may tap to pay plus you may utilise the fitness tracking and reminders feature as seen below to encourage your child to develop healthy habits.