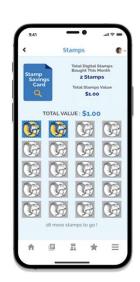

#### Save Regularly with Smiley Stamps

Simply complete 1 stamp card every month to enjoy a 10% bonus!

- Your child may tap his / her Smart Buddy at the bookshop to get Smiley Stamps for SS0.50 each.
- Monitor your child's Stamp Savings on the Smart Buddy app.
- Simply complete 1 Smiley Savings Card (i.e. 20 stamps) per month to receive a 10% bonus!

Note: Total Stamp Value and 10% bonus (i.e. SSI) will be credited to your child's account by the 10th of the subsequent month.