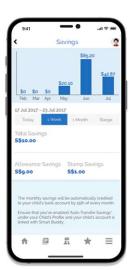

## **Auto-Transfer of** Child's Savings

Opt to auto-transfer savings into your child's DBS / POSB account.

- Never miss an allowance: deducts directly from parent's account
- Unspent allowance credited directly into child's savings account
- Transactions can be monitored
- Lost card can be simply disabled