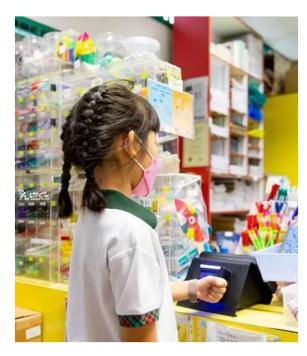

#### Tap to Pay

Note: The Smart Buddy card / watch is not recommended for transport use (i.e. MRT and Buses) as full adult fare will be charged.

# 1. Canteen

2. Bookshop

3. Out-of-School Merchants (NETS retailers)

### Why kids love it

- Tap and pay via watch or card, like grown-ups do
- Track steps taken
- Set nudges & reminders
- Monitor heart rate

**Smart** Buddy