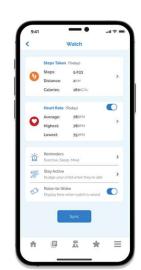

#### Stay Active

- Steps taken
- Distance travelled
- · Calories burnt

### Why kids love it

- Tap and pay via watch or card, like grown-ups do
- Track steps taken
- Set nudges & reminders
- Monitor heart rate

**Smart** Buddy

### Track Health Data

Sync the watch to the app to track vour child's fitness level.