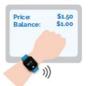

#### Tap to Pay

Note: The Smart Buddy card / watch is not recommended for transport use (i.e. MRT and Buses) as full adult fare will be charged.

# 1. Canteen

2. Bookshop

3. Out-of-School Merchants (NETS retailers)