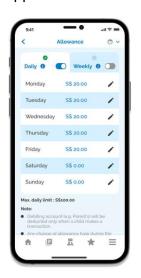

#### Download the **Smart Buddy App**

Set Allowance Manage your child's allowance in real time.