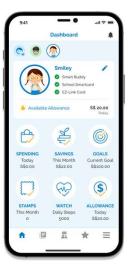

#### Download the **Smart Buddy App**

Set Allowance Manage your child's allowance in real time.

## **Monitor Expenses** & Savings

Know what your child is eating and spending on!

### Track Health Data

Sync the watch to the app to track vour child's fitness level.

## **Auto-Transfer of** Child's Savings

Opt to auto-transfer savings into your child's DBS / POSB account.

- Never miss an allowance: deducts directly from parent's account
- Unspent allowance credited directly into child's savings account
- Transactions can be monitored
- Lost card can be simply disabled