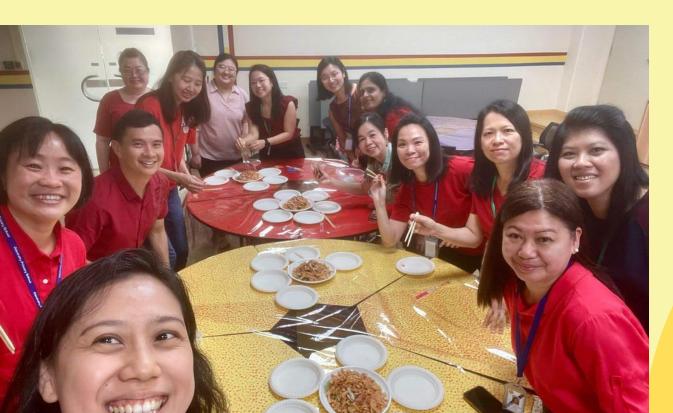

support Gro, entation for property

# Parents Support Group (PSG)

Our Parents Support Group is a caring and engaging team that plays a crucial role to support our school's efforts in creating a conducive learning environment for our children.







# Be part of our children's life

- We believe in fostering meaningful relationships with each of our members
- We are setting an example for TEAMWORK, RESPONSIBILITY, GRATITUDE and other moral values



#### How can I Contribute?

1 Your Time

2 Your Talent

3 Your Love

### Events

We support our teachers and school....

Read@Lunch (For P1 & P2)

Math@Lunch

Racial Harmony Day

CNY, Hari Raya, Deepavali

JEP

and many more...



## Events Photo

These are the events where we have had fun and learn together.



# LET'S PARTY

Together



#### ADPS 2025 P1

WhatsApp group



#### ADMPS PSG Facebook

https://www.facebook.com/ADMP.PSG