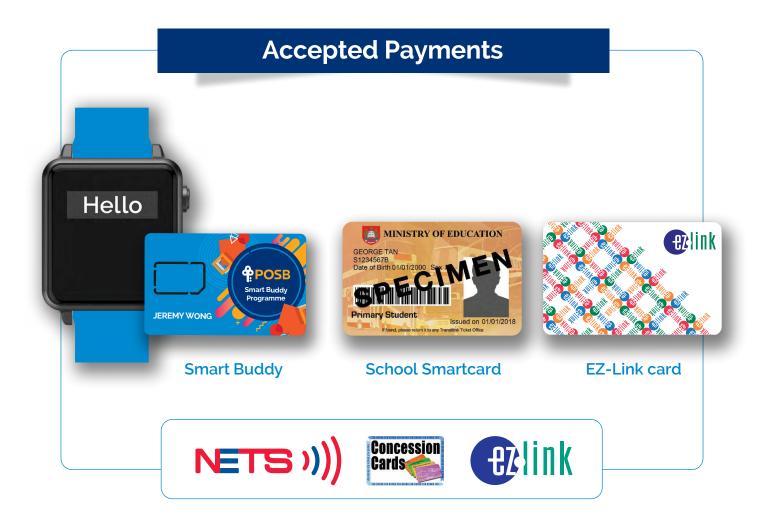

## As a parent, enjoy greater convenience in managing your child's allowance and daily expenses with **POSB Smart Buddy**.

| Accepted Payments                   | School Smartcard /<br>EZ-Link Card          | Smart Buddy<br>(Watch or Card)                |  |
|-------------------------------------|---------------------------------------------|-----------------------------------------------|--|
| Top up required?                    | Yes                                         | No                                            |  |
| Deductions made from?               | Card's stored value                         | Parent's bank account                         |  |
| Set spending limit?                 | No                                          | Yes (Allowance section)                       |  |
| Monitor expenses on Smart Buddy App | Transactions made in<br>Smart Buddy Schools | All transactions<br>(Both in & out of school) |  |
| Disable card when lost?             | Not available on<br>Smart Buddy app         | Yes<br>(Child's Profile section)              |  |